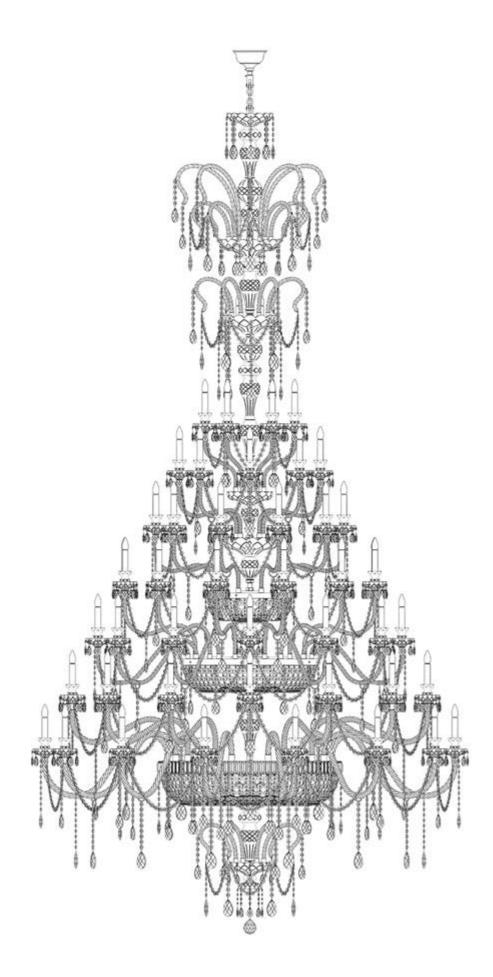

### LUXURIOUS CRYSIAL CHANDELIERS

QUEEN FREDERICA | Ø 2200 x H 7200 mm | 27 x G9 + 73 x E14

28 artglass

KING NORBERT | Ø 3100 x H 7500 mm | 117 x E14

EMPRESS MARIA | Ø 2500 x H 3000 mm | 120 x E14

EMPEROR ROBERT | Ø 2100 x H 2300 mm | 54 x E14