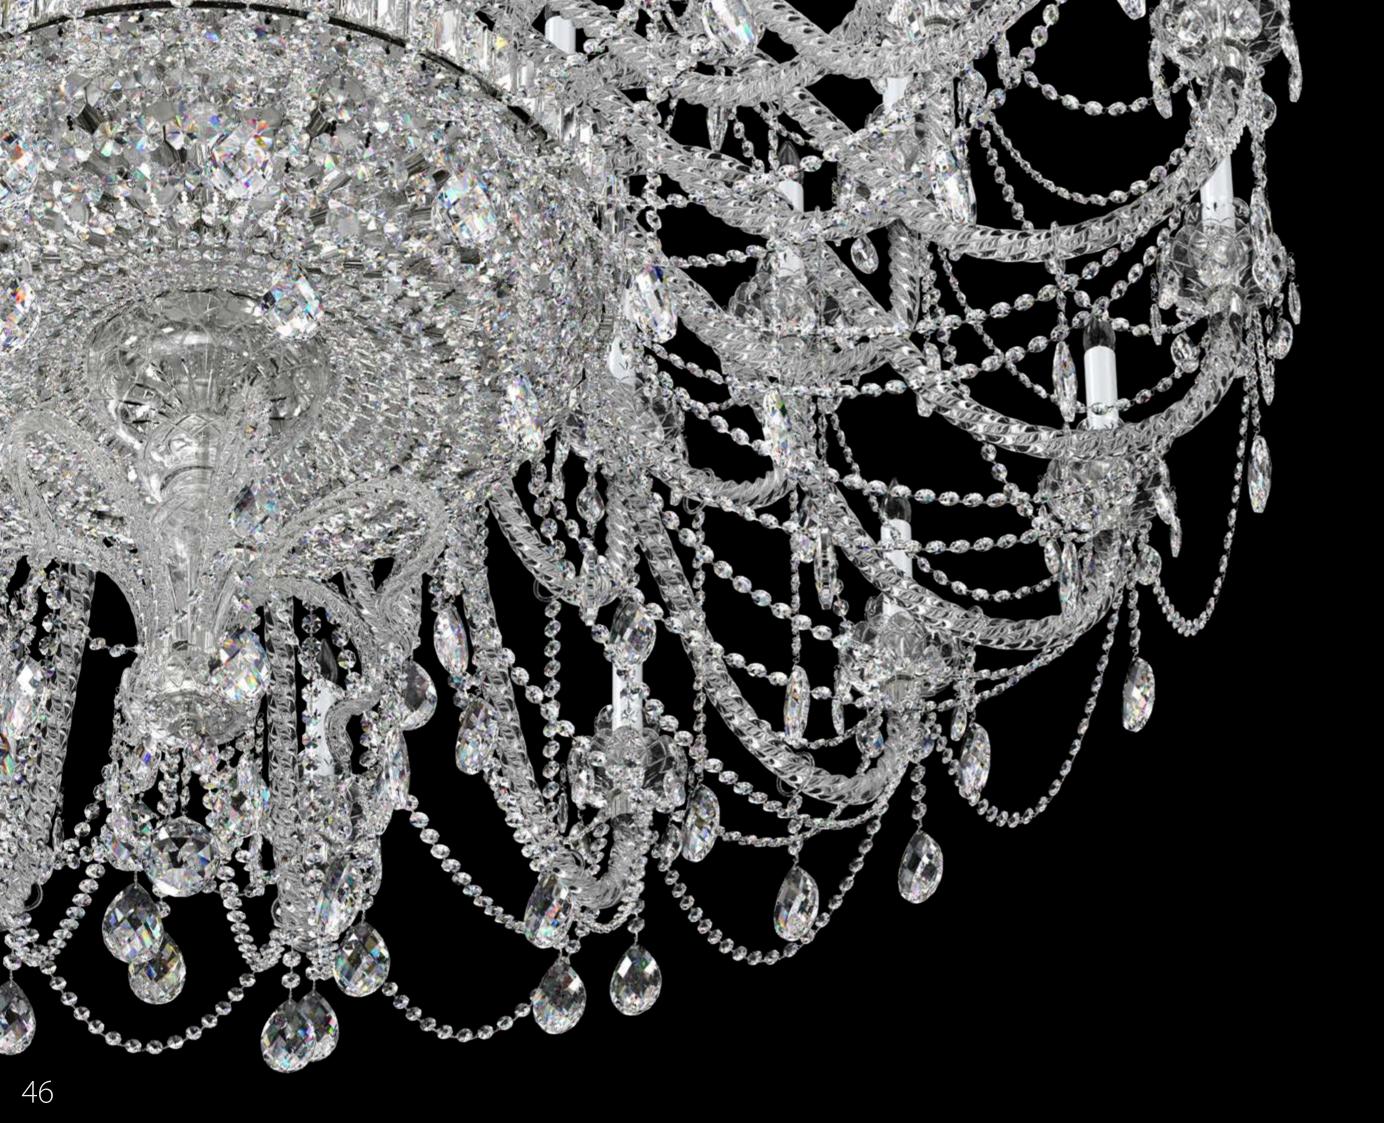

### LUXURIOUS CRYSIAL CHANDELIERS

QUEEN FREDERICA | Ø 2200 x H 7200 mm | 27 x G9 + 73 x E14

28 artglass

KING NORBERT | Ø 3100 x H 7500 mm | 117 x E14

EMPRESS MARIA | Ø 2500 x H 3000 mm | 120 x E14

EMPEROR ROBERT | Ø 2100 x H 2300 mm | 54 x E14