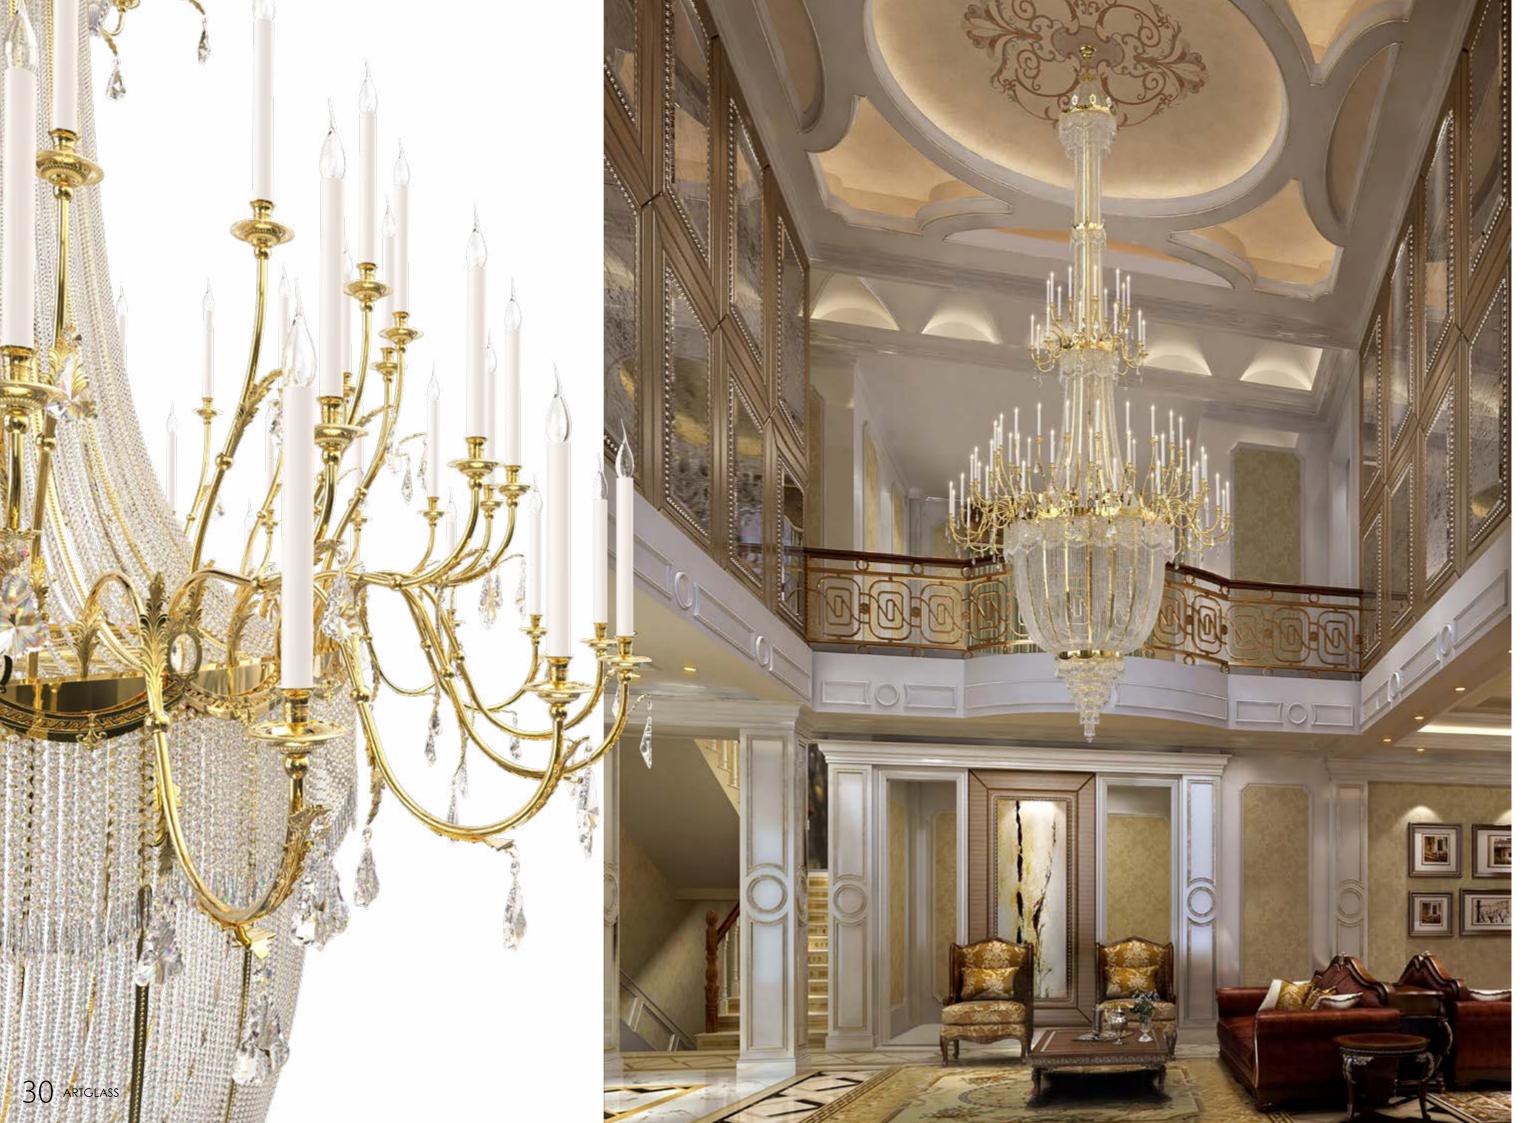

### LUXURIOUS CRYSIAL CHANDELIERS

QUEEN FREDERICA | Ø 2200 x H 7200 mm | 27 x G9 + 73 x E14

28 artglass

KING NORBERT | Ø 3100 x H 7500 mm | 117 x E14

EMPRESS MARIA | Ø 2500 x H 3000 mm | 120 x E14

EMPEROR ROBERT | Ø 2100 x H 2300 mm | 54 x E14