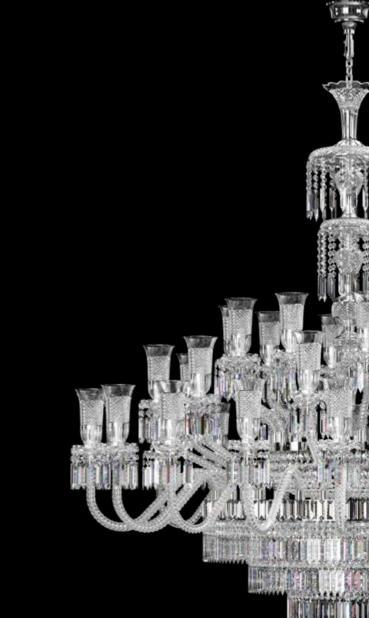

DUCHESS GABRIELLE | Ø 2100 x H 2400 mm | 45 x E14 + 12 x E27

DUKE BENJAMIN | Ø 2000 x H 2050 mm | 40 x E14 + 24 x E27