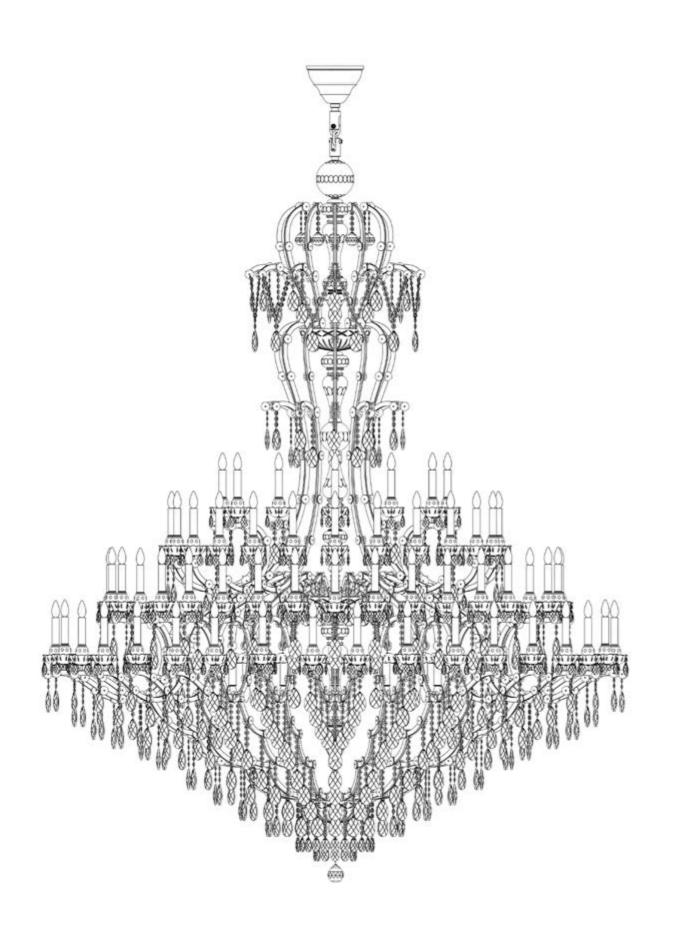

40 artglass

SYMBIOSA ROYAL | Ø 2000 x H 1900 mm | 48 x E14

44 ARTGLASS

Ч Ч

 $\frown$ 

 $\supset$ 

UXUKIO