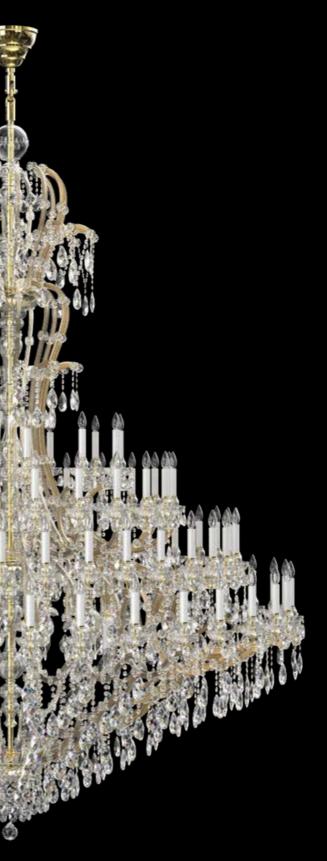

40 artglass

SYMBIOSA ROYAL | Ø 2000 x H 1900 mm | 48 x E14

44 ARTGLASS

Ч Ч

 $\frown$ 

 $\supset$ 

UXUKIO