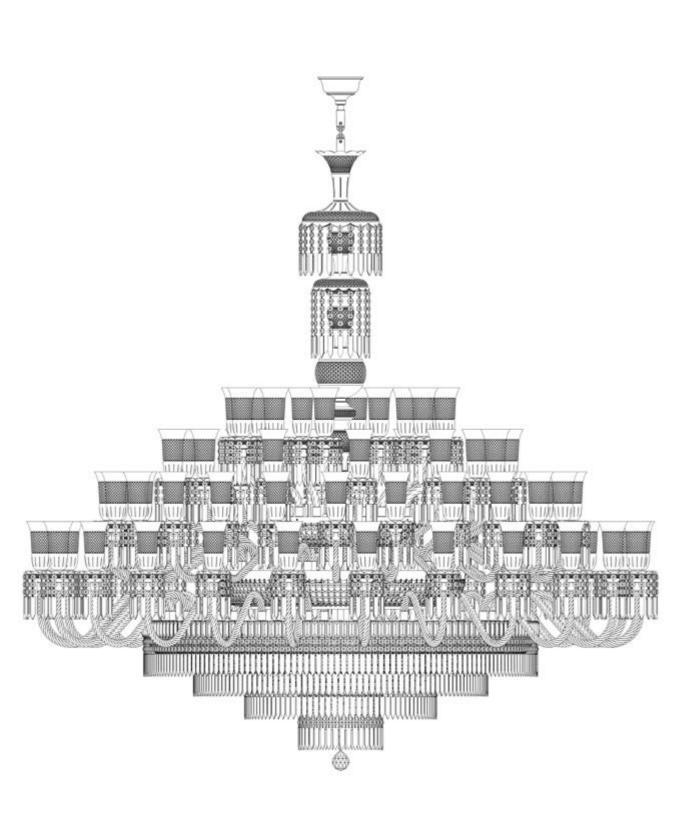

#### 8 ARTGLASS

#### I II X II R I O II S C R Y S T A I C H A N D E I I E R S

DUKE HENRY | Ø 2500 x H 2400 mm | 75 x E14 + 30 x E27

12 ARTGLASS

mH.n.d