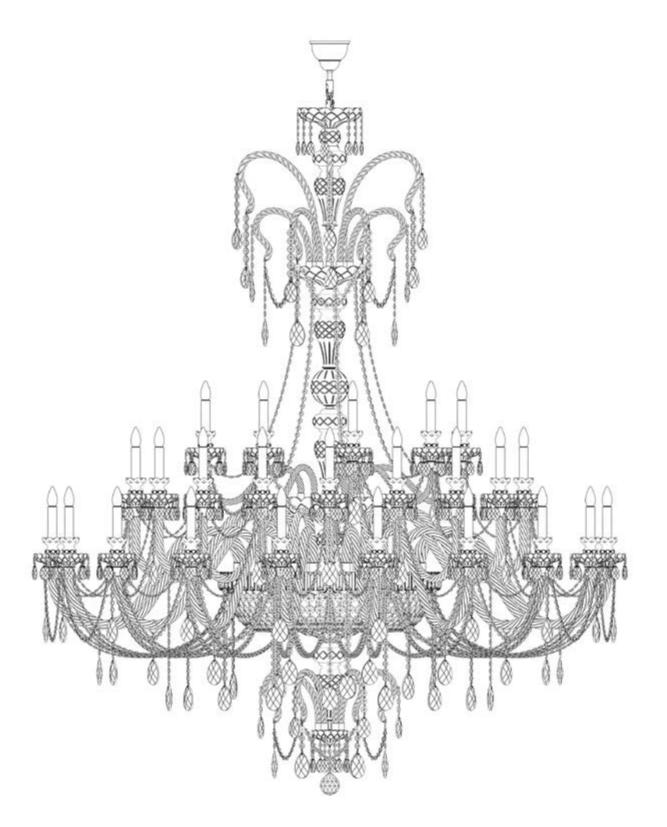

DUCHESS GABRIELLE | Ø 2100 x H 2400 mm | 45 x E14 + 12 x E27

DUKE BENJAMIN | Ø 2000 x H 2050 mm | 40 x E14 + 24 x E27