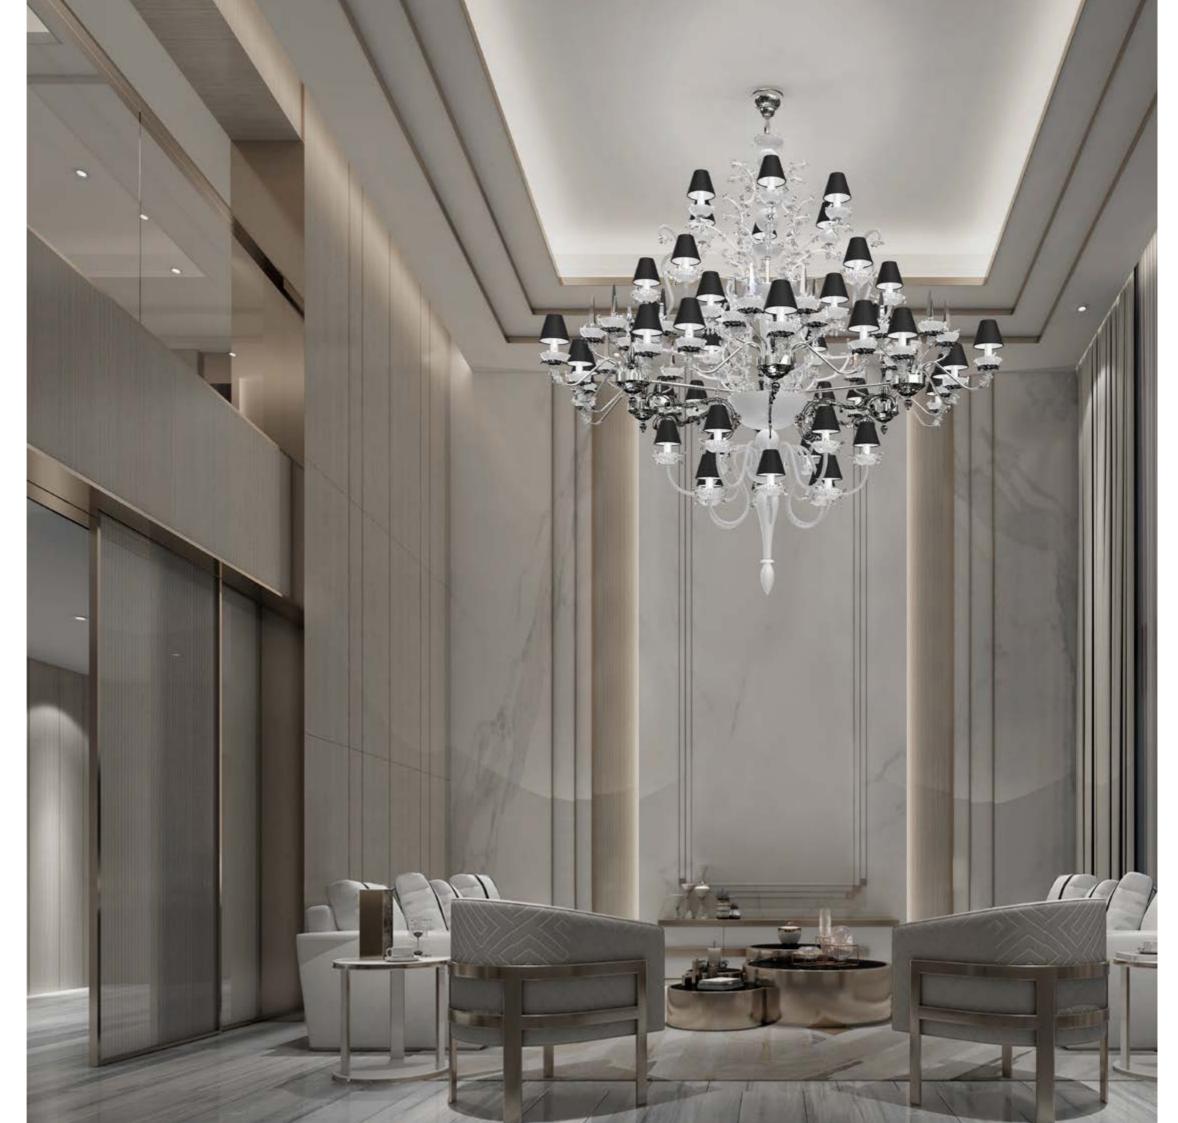

40 artglass

SYMBIOSA ROYAL | Ø 2000 x H 1900 mm | 48 x E14

44 ARTGLASS

Ч Ч

 $\frown$ 

 $\supset$ 

UXUKIO