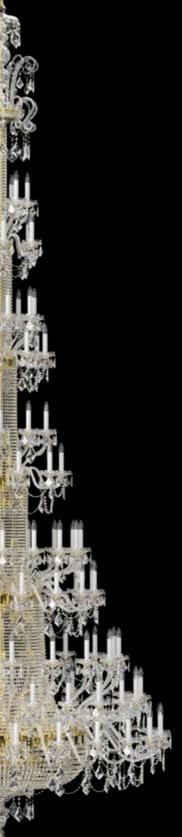

### LUXURIOUS CRYSIAL CHANDELIERS

QUEEN FREDERICA | Ø 2200 x H 7200 mm | 27 x G9 + 73 x E14

28 artglass

KING NORBERT | Ø 3100 x H 7500 mm | 117 x E14

EMPRESS MARIA | Ø 2500 x H 3000 mm | 120 x E14

EMPEROR ROBERT | Ø 2100 x H 2300 mm | 54 x E14