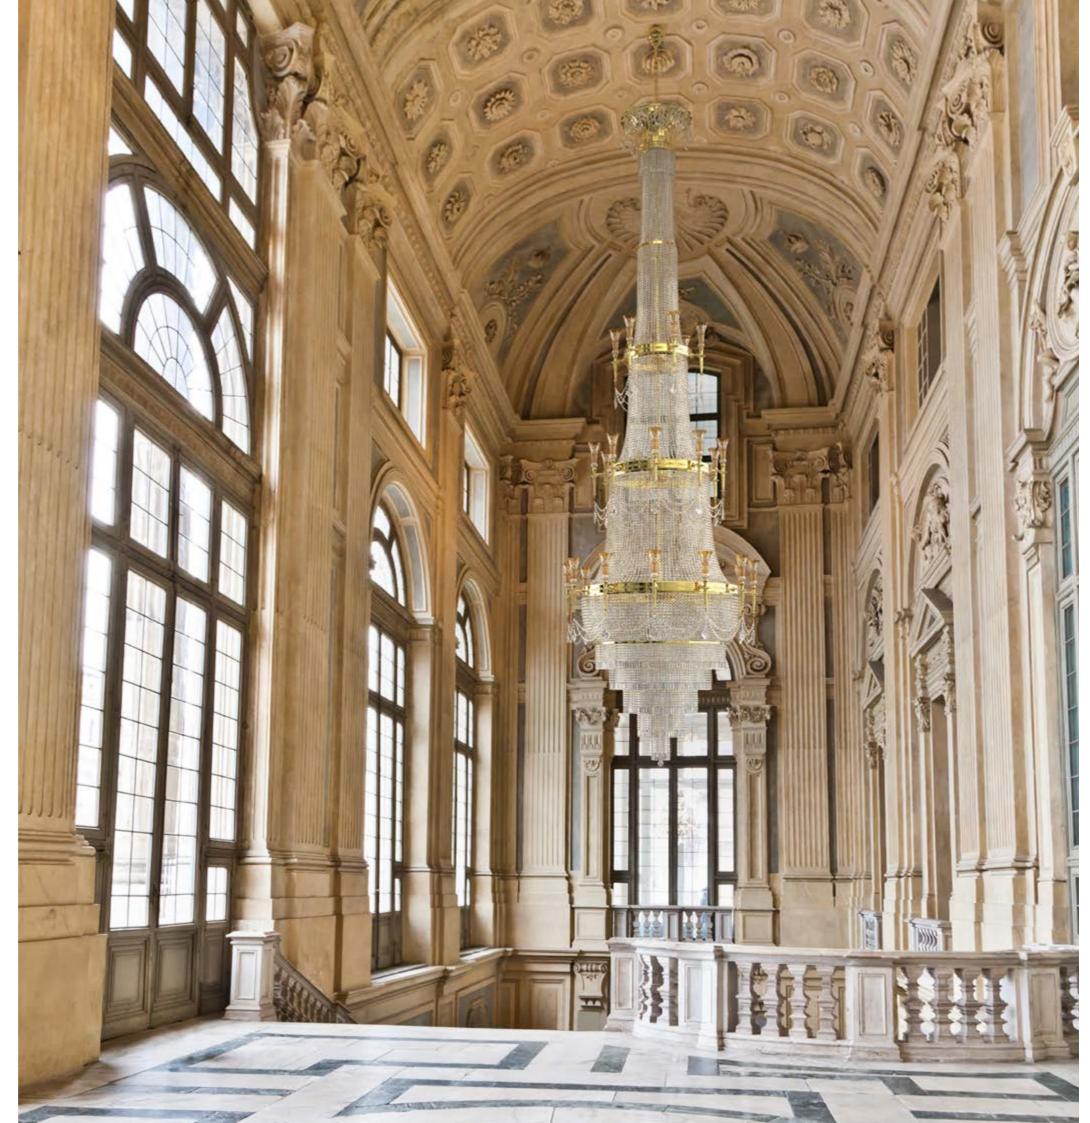

### LUXURIOUS CRYSIAL CHANDELIERS

QUEEN FREDERICA | Ø 2200 x H 7200 mm | 27 x G9 + 73 x E14

28 artglass

KING NORBERT | Ø 3100 x H 7500 mm | 117 x E14

EMPRESS MARIA | Ø 2500 x H 3000 mm | 120 x E14

EMPEROR ROBERT | Ø 2100 x H 2300 mm | 54 x E14