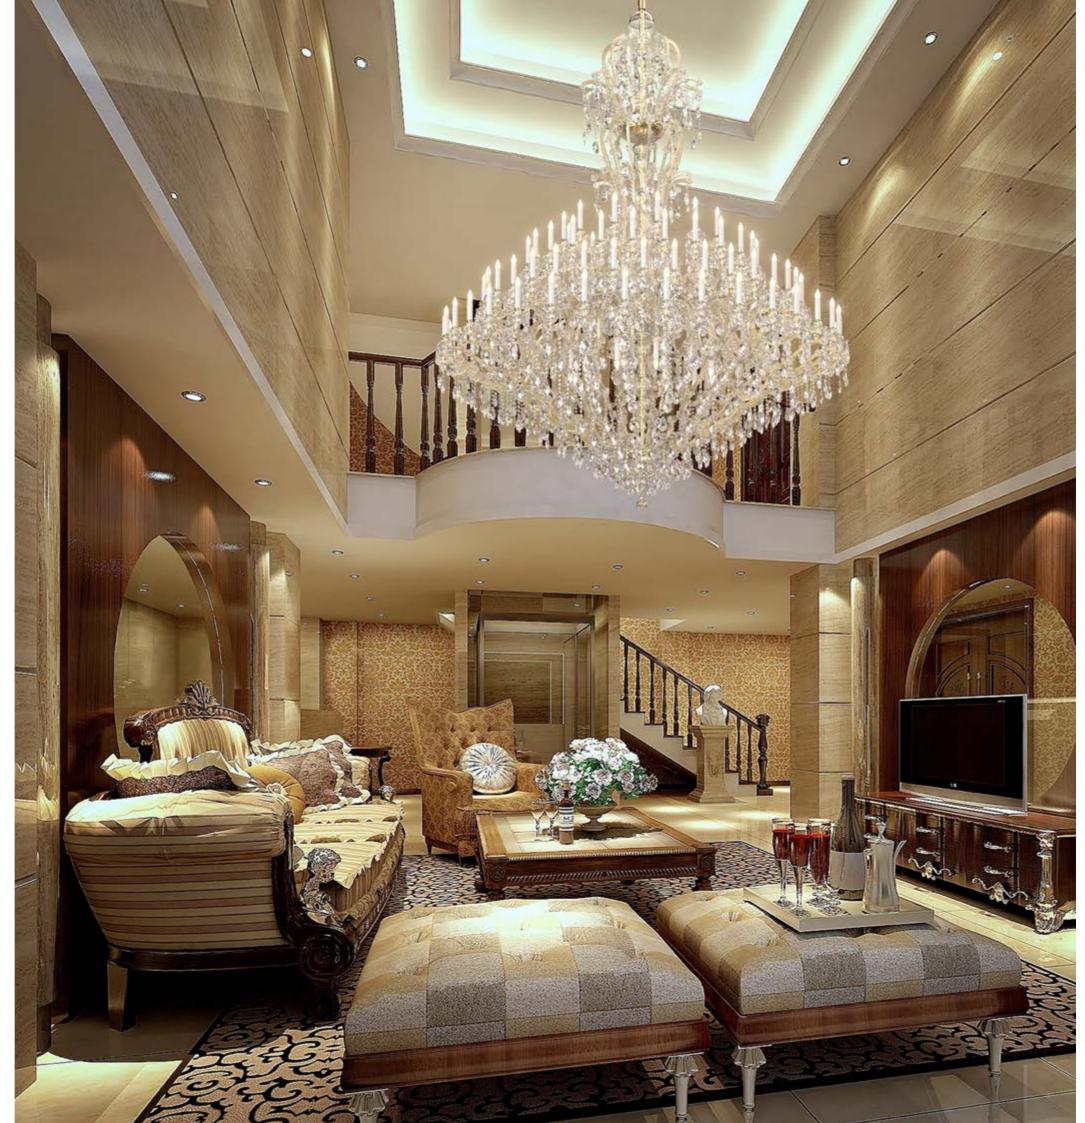

### LUXURIOUS CRYSIAL CHANDELIERS

QUEEN FREDERICA | Ø 2200 x H 7200 mm | 27 x G9 + 73 x E14

28 artglass

KING NORBERT | Ø 3100 x H 7500 mm | 117 x E14

EMPRESS MARIA | Ø 2500 x H 3000 mm | 120 x E14

EMPEROR ROBERT | Ø 2100 x H 2300 mm | 54 x E14