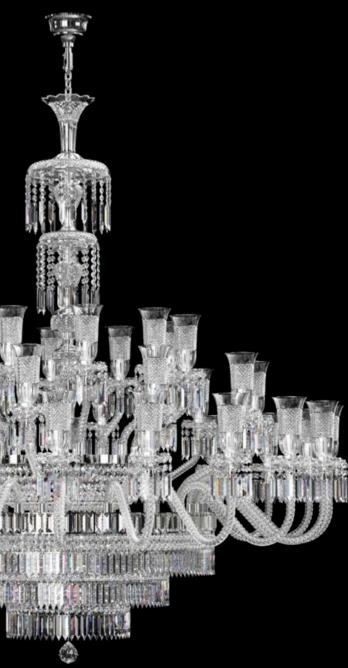

#### 8 ARTGLASS

#### I II X II R I O II S C R Y S T A I C H A N D E I I E R S

DUKE HENRY | Ø 2500 x H 2400 mm | 75 x E14 + 30 x E27

12 ARTGLASS

mH.n.d