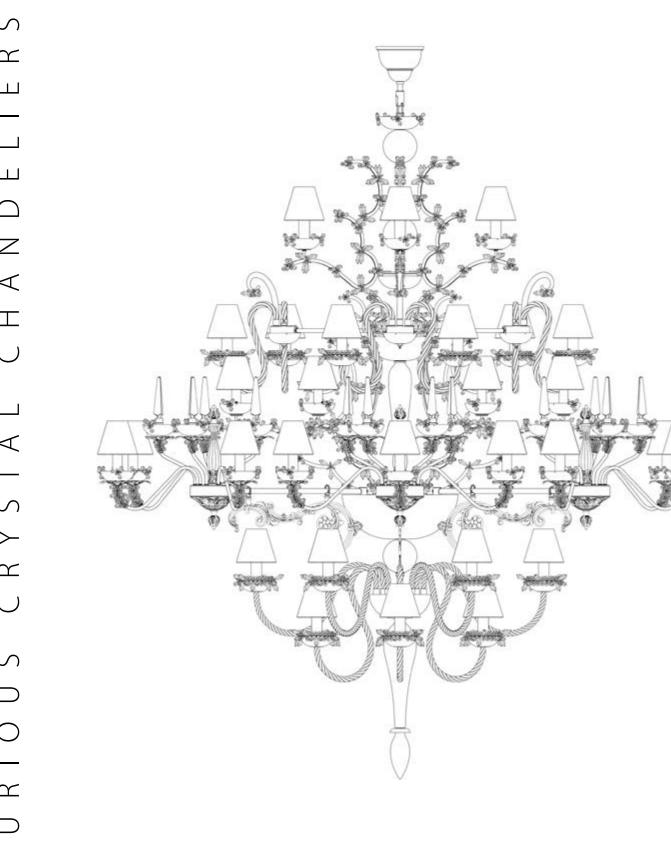

40 artglass

SYMBIOSA ROYAL | Ø 2000 x H 1900 mm | 48 x E14

44 ARTGLASS

Ч Ч

 $\frown$ 

 $\supset$ 

UXUKIO