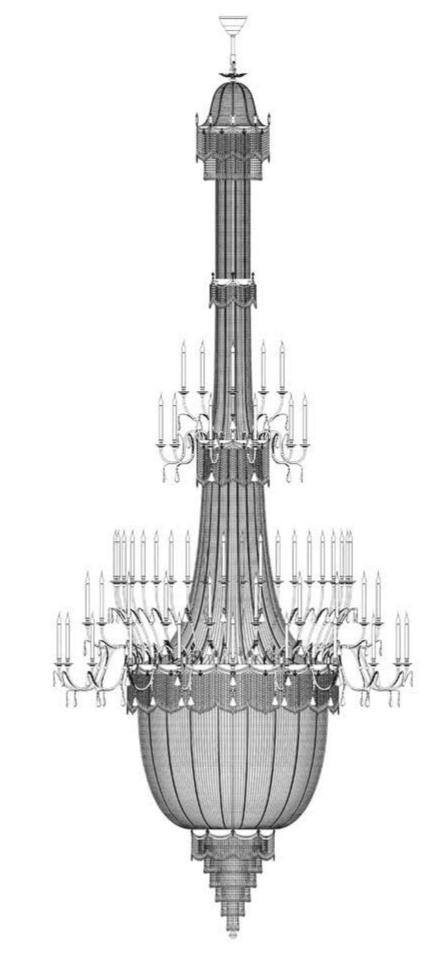

### LUXURIOUS CRYSIAL CHANDELIERS

QUEEN FREDERICA | Ø 2200 x H 7200 mm | 27 x G9 + 73 x E14

28 artglass

KING NORBERT | Ø 3100 x H 7500 mm | 117 x E14

EMPRESS MARIA | Ø 2500 x H 3000 mm | 120 x E14

EMPEROR ROBERT | Ø 2100 x H 2300 mm | 54 x E14