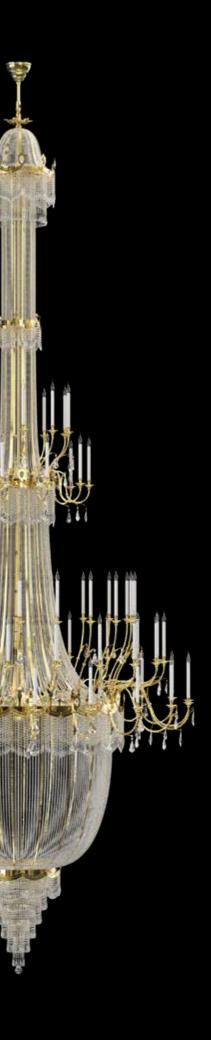

### LUXURIOUS CRYSIAL CHANDELIERS

QUEEN FREDERICA | Ø 2200 x H 7200 mm | 27 x G9 + 73 x E14

28 artglass

KING NORBERT | Ø 3100 x H 7500 mm | 117 x E14

EMPRESS MARIA | Ø 2500 x H 3000 mm | 120 x E14

EMPEROR ROBERT | Ø 2100 x H 2300 mm | 54 x E14