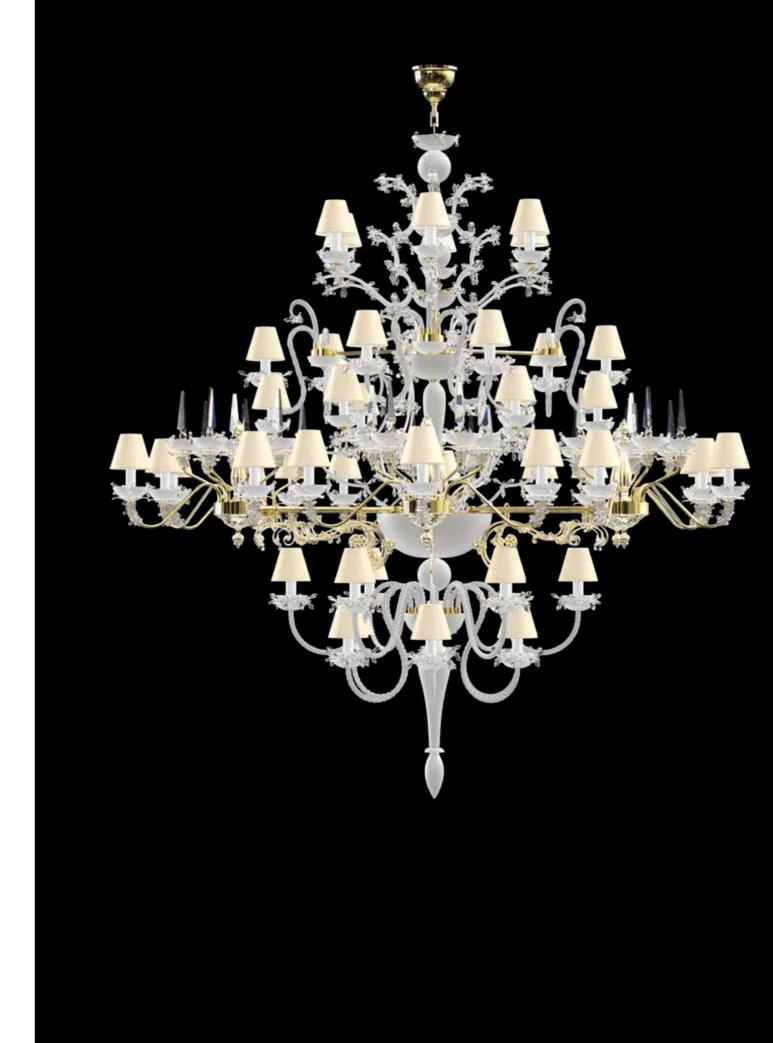

40 artglass

SYMBIOSA ROYAL | Ø 2000 x H 1900 mm | 48 x E14

44 ARTGLASS

Ч Ч

 $\frown$ 

 $\supset$ 

UXUKIO