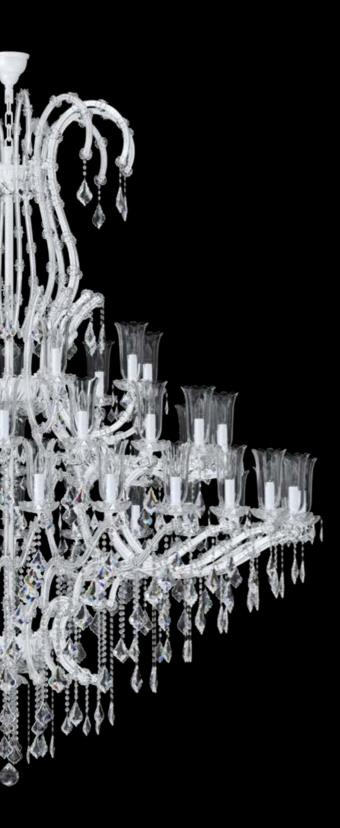

DUCHESS GABRIELLE | Ø 2100 x H 2400 mm | 45 x E14 + 12 x E27

DUKE BENJAMIN | Ø 2000 x H 2050 mm | 40 x E14 + 24 x E27

#### I II X II R I O II S C R Y S T A I C H A N D E I I E R S

DUKE HENRY | Ø 2500 x H 2400 mm | 75 x E14 + 30 x E27

12 ARTGLASS

mH.n.d