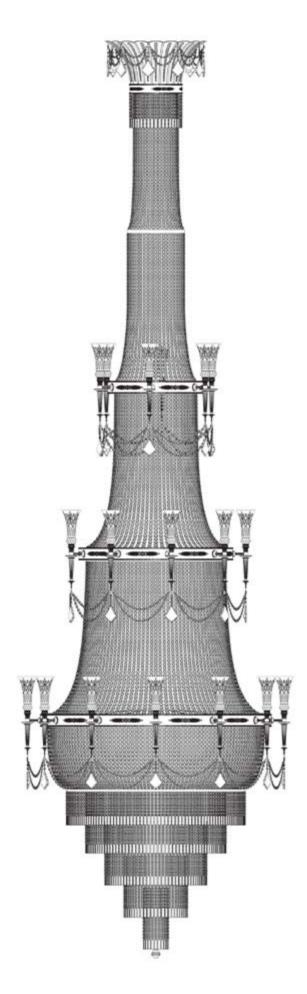

### LUXURIOUS CRYSIAL CHANDELIERS

QUEEN FREDERICA | Ø 2200 x H 7200 mm | 27 x G9 + 73 x E14

28 artglass

KING NORBERT | Ø 3100 x H 7500 mm | 117 x E14

EMPRESS MARIA | Ø 2500 x H 3000 mm | 120 x E14

EMPEROR ROBERT | Ø 2100 x H 2300 mm | 54 x E14