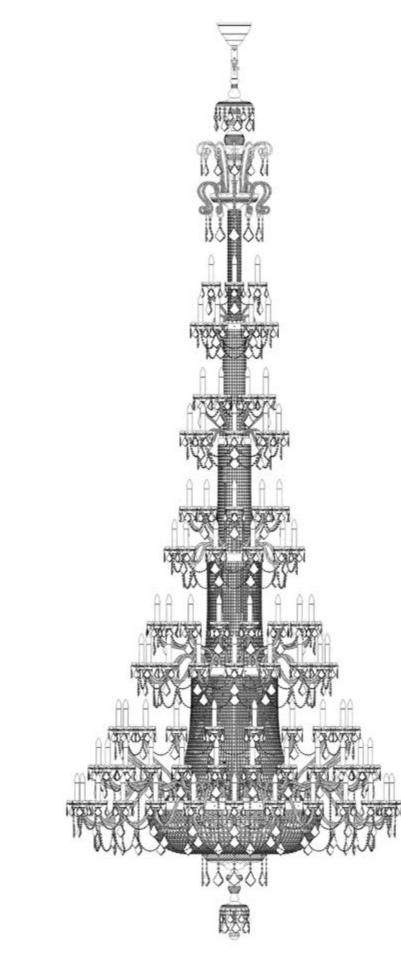

### LUXURIOUS CRYSIAL CHANDELIERS

QUEEN FREDERICA | Ø 2200 x H 7200 mm | 27 x G9 + 73 x E14

28 artglass

KING NORBERT | Ø 3100 x H 7500 mm | 117 x E14

EMPRESS MARIA | Ø 2500 x H 3000 mm | 120 x E14

EMPEROR ROBERT | Ø 2100 x H 2300 mm | 54 x E14