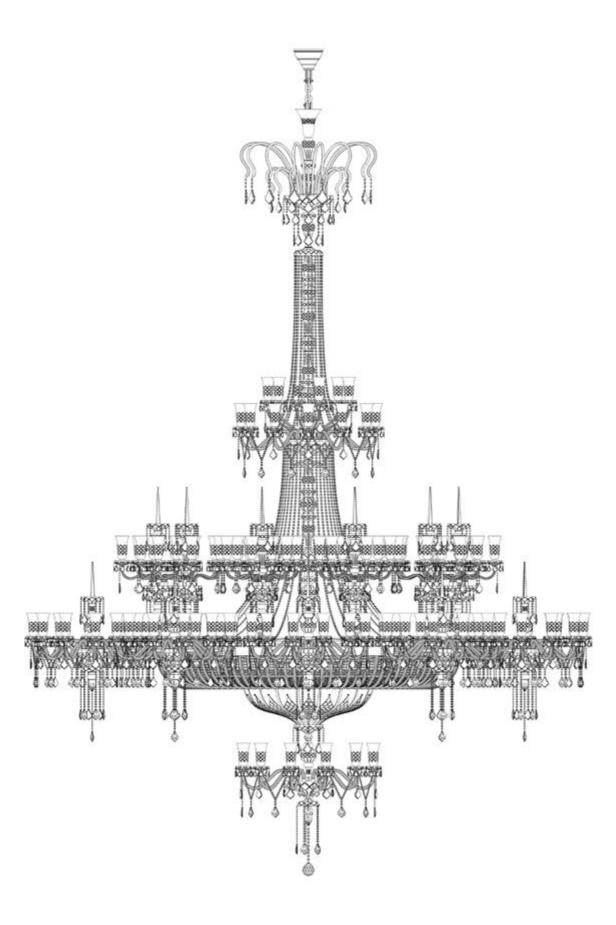

### LUXURIOUS CRYSIAL CHANDELIERS

PRINCESS EMMA | Ø 2300 x H 4300 mm | 83 x E14 + 23 x E27

16 ARTGLASS

PRINCE CEDRIC | Ø 2100 x H 5500 mm | 214 x E14

20 artglass

THE

CAESAR CHARLES | Ø 4800 x H 6200 mm | 215 x E14 + 20 x E27