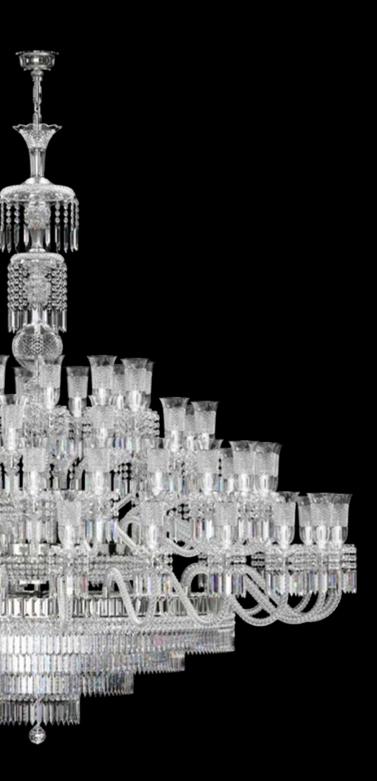

#### 8 ARTGLASS

#### I II X II R I O II S C R Y S T A I C H A N D E I I E R S

DUKE HENRY | Ø 2500 x H 2400 mm | 75 x E14 + 30 x E27

12 ARTGLASS

mH.n.d