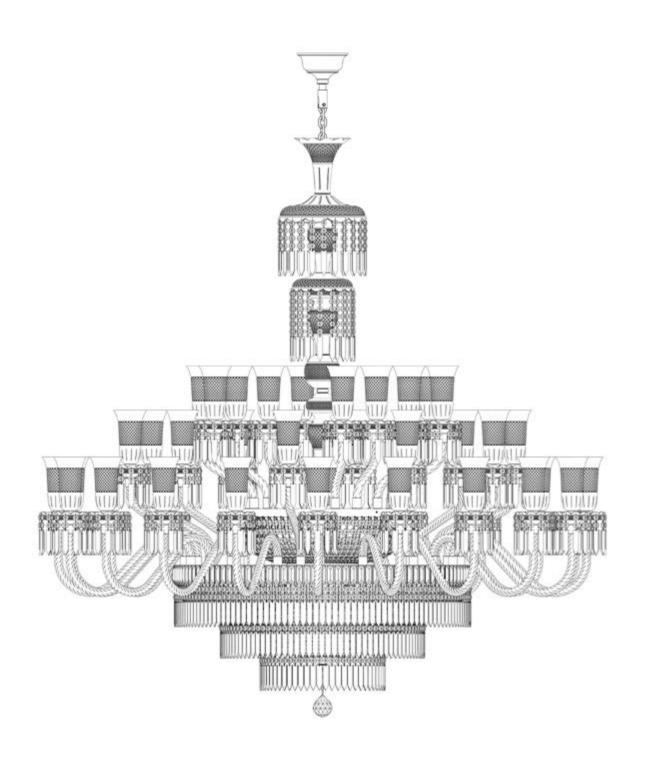

DUCHESS GABRIELLE | Ø 2100 x H 2400 mm | 45 x E14 + 12 x E27

DUKE BENJAMIN | Ø 2000 x H 2050 mm | 40 x E14 + 24 x E27