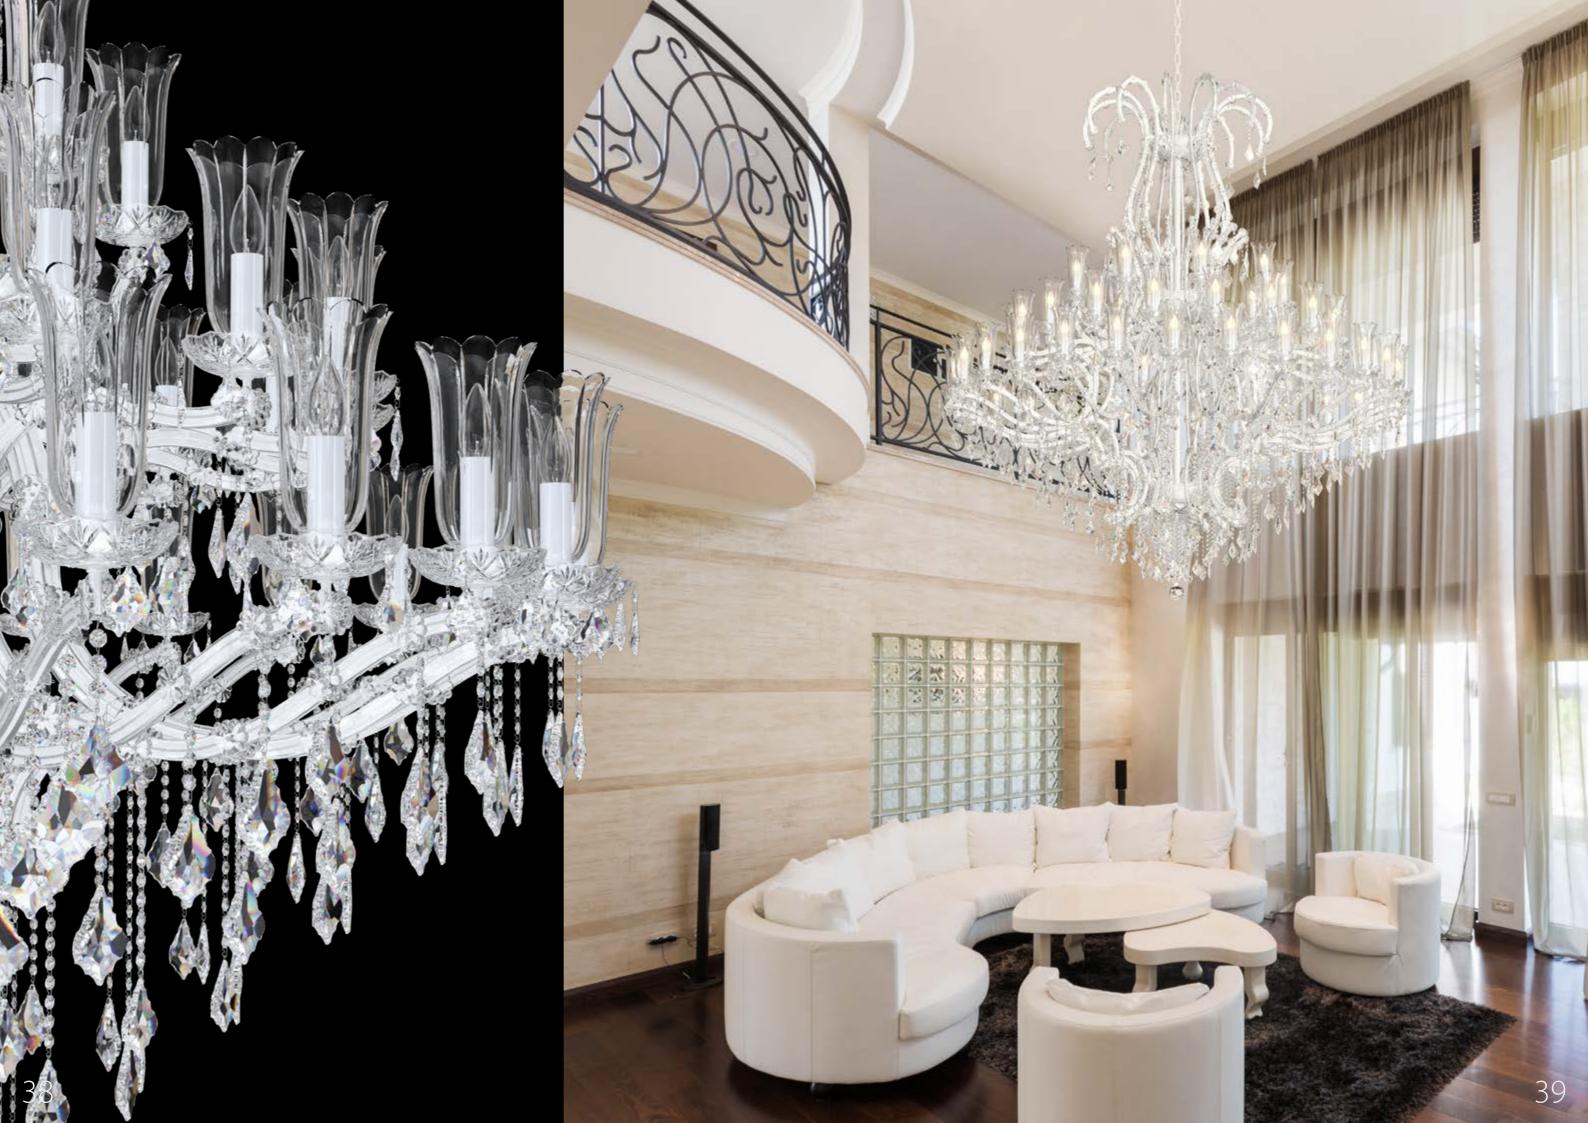

DUCHESS GABRIELLE | Ø 2100 x H 2400 mm | 45 x E14 + 12 x E27

DUKE BENJAMIN | Ø 2000 x H 2050 mm | 40 x E14 + 24 x E27

#### I II X II R I O II S C R Y S T A I C H A N D E I I E R S

DUKE HENRY | Ø 2500 x H 2400 mm | 75 x E14 + 30 x E27

12 ARTGLASS

mH.n.d