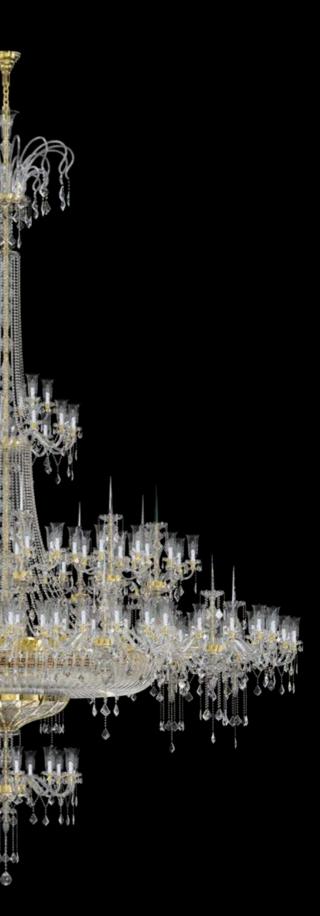

### LUXURIOUS CRYSIAL CHANDELIERS

QUEEN FREDERICA | Ø 2200 x H 7200 mm | 27 x G9 + 73 x E14

28 artglass

KING NORBERT | Ø 3100 x H 7500 mm | 117 x E14

EMPRESS MARIA | Ø 2500 x H 3000 mm | 120 x E14

EMPEROR ROBERT | Ø 2100 x H 2300 mm | 54 x E14