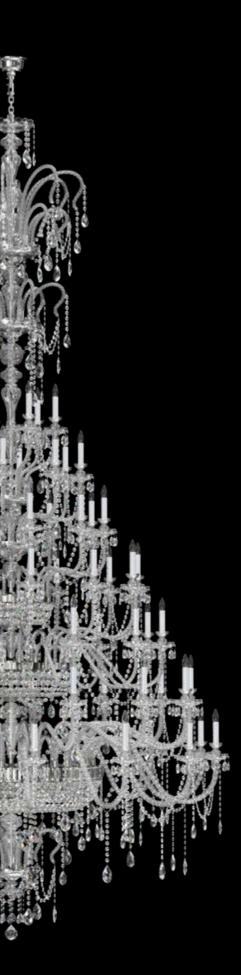

### LUXURIOUS CRYSIAL CHANDELIERS

QUEEN FREDERICA | Ø 2200 x H 7200 mm | 27 x G9 + 73 x E14

28 artglass

KING NORBERT | Ø 3100 x H 7500 mm | 117 x E14

EMPRESS MARIA | Ø 2500 x H 3000 mm | 120 x E14

EMPEROR ROBERT | Ø 2100 x H 2300 mm | 54 x E14