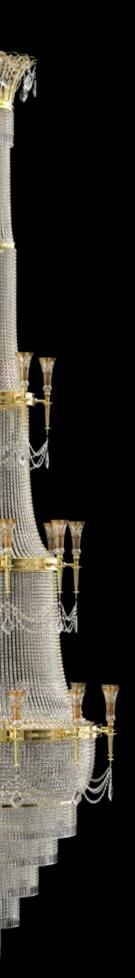

### LUXURIOUS CRYSIAL CHANDELIERS

QUEEN FREDERICA | Ø 2200 x H 7200 mm | 27 x G9 + 73 x E14

28 artglass

KING NORBERT | Ø 3100 x H 7500 mm | 117 x E14

EMPRESS MARIA | Ø 2500 x H 3000 mm | 120 x E14

EMPEROR ROBERT | Ø 2100 x H 2300 mm | 54 x E14