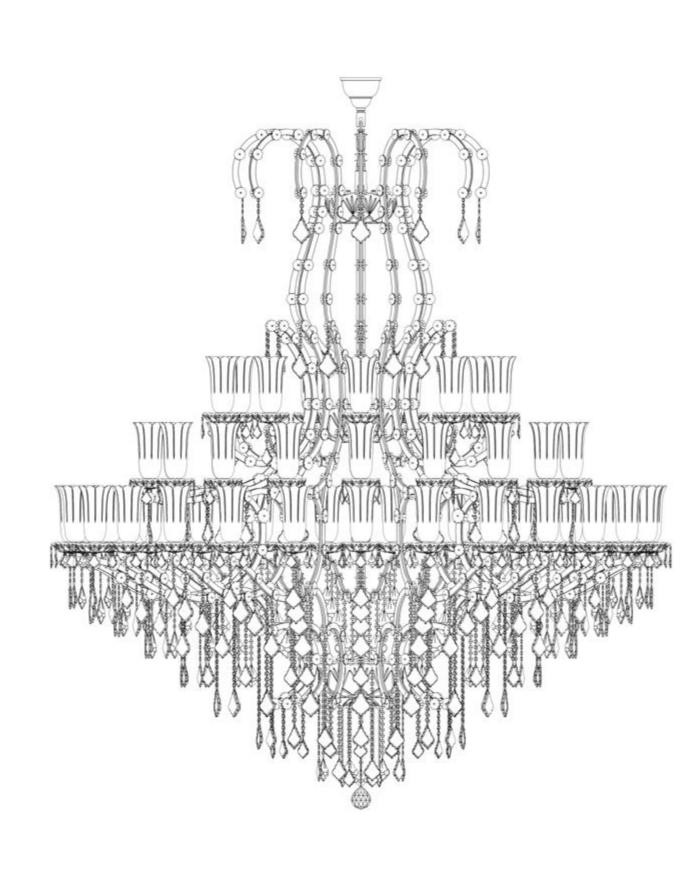

DUCHESS GABRIELLE | Ø 2100 x H 2400 mm | 45 x E14 + 12 x E27

DUKE BENJAMIN | Ø 2000 x H 2050 mm | 40 x E14 + 24 x E27

#### I II X II R I O II S C R Y S T A I C H A N D E I I E R S

DUKE HENRY | Ø 2500 x H 2400 mm | 75 x E14 + 30 x E27

12 ARTGLASS

mH.n.d